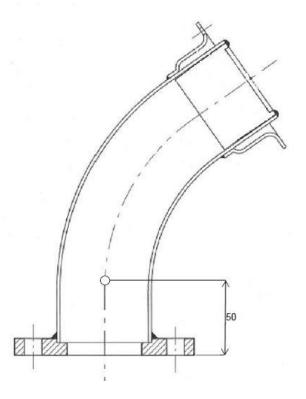

Please note that it will be possible to fit the exhaust probe to the old manifolds as well, respecting the above-mentioned dimensions.

@

@ EasykartITALY

- 1. With the introduction in the 2025 technical regulation of the possibility of fitting the exhaust probe, the new exhaust manifolds will soon be available:
  - Cod. 10.10021.00 EKJ EXHAUST MANIFOLD FOR EXHAUST PROBE MOUNTING
  - Cod. 10.9460.00 EKA EXHAUST MANIFOLD FOR EXHAUST PROBE MOUNTING

Please note that it will be possible to fit the exhaust probe to the old manifolds as well, respecting the above-mentioned dimensions.

For further information and to purchase new parts, please contact the authorized Easykart dealers directly. Find the complete list of dealers at the following link: https://www.easykart.it/single-page.asp?id=1