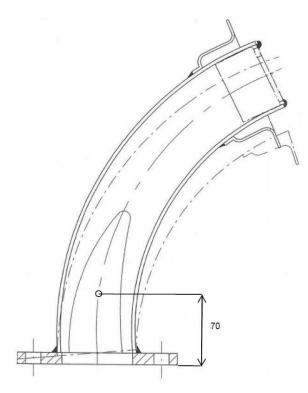

## SUBJECT: NEW EXHAUST MANIFOLDS WITH PREPARATION FOR EXHAUST PROBE

- 1. With the introduction in the 2025 technical regulation of the possibility of fitting the exhaust probe, the new exhaust manifolds will soon be available:
  - Cod. 10.9343.00 EKL ACADEMY EXHAUST MANIFOLD FOR EXHAUST PROBE MOUNTING
  - Cod. 10.12404.00 EKL EXHAUST MANIFOLD FOR EXHAUST PROBE MOUNTING

Please note that it will be possible to fit the exhaust probe to the old manifolds as well, respecting the above-mentioned dimensions.

@

@ EasykartITALY

- 1. With the introduction in the 2025 technical regulation of the possibility of fitting the exhaust probe, the new exhaust manifolds will soon be available:
  - Cod. 10.10021.00 EKJ EXHAUST MANIFOLD FOR EXHAUST PROBE MOUNTING
  - Cod. 10.9460.00 EKA EXHAUST MANIFOLD FOR EXHAUST PROBE MOUNTING